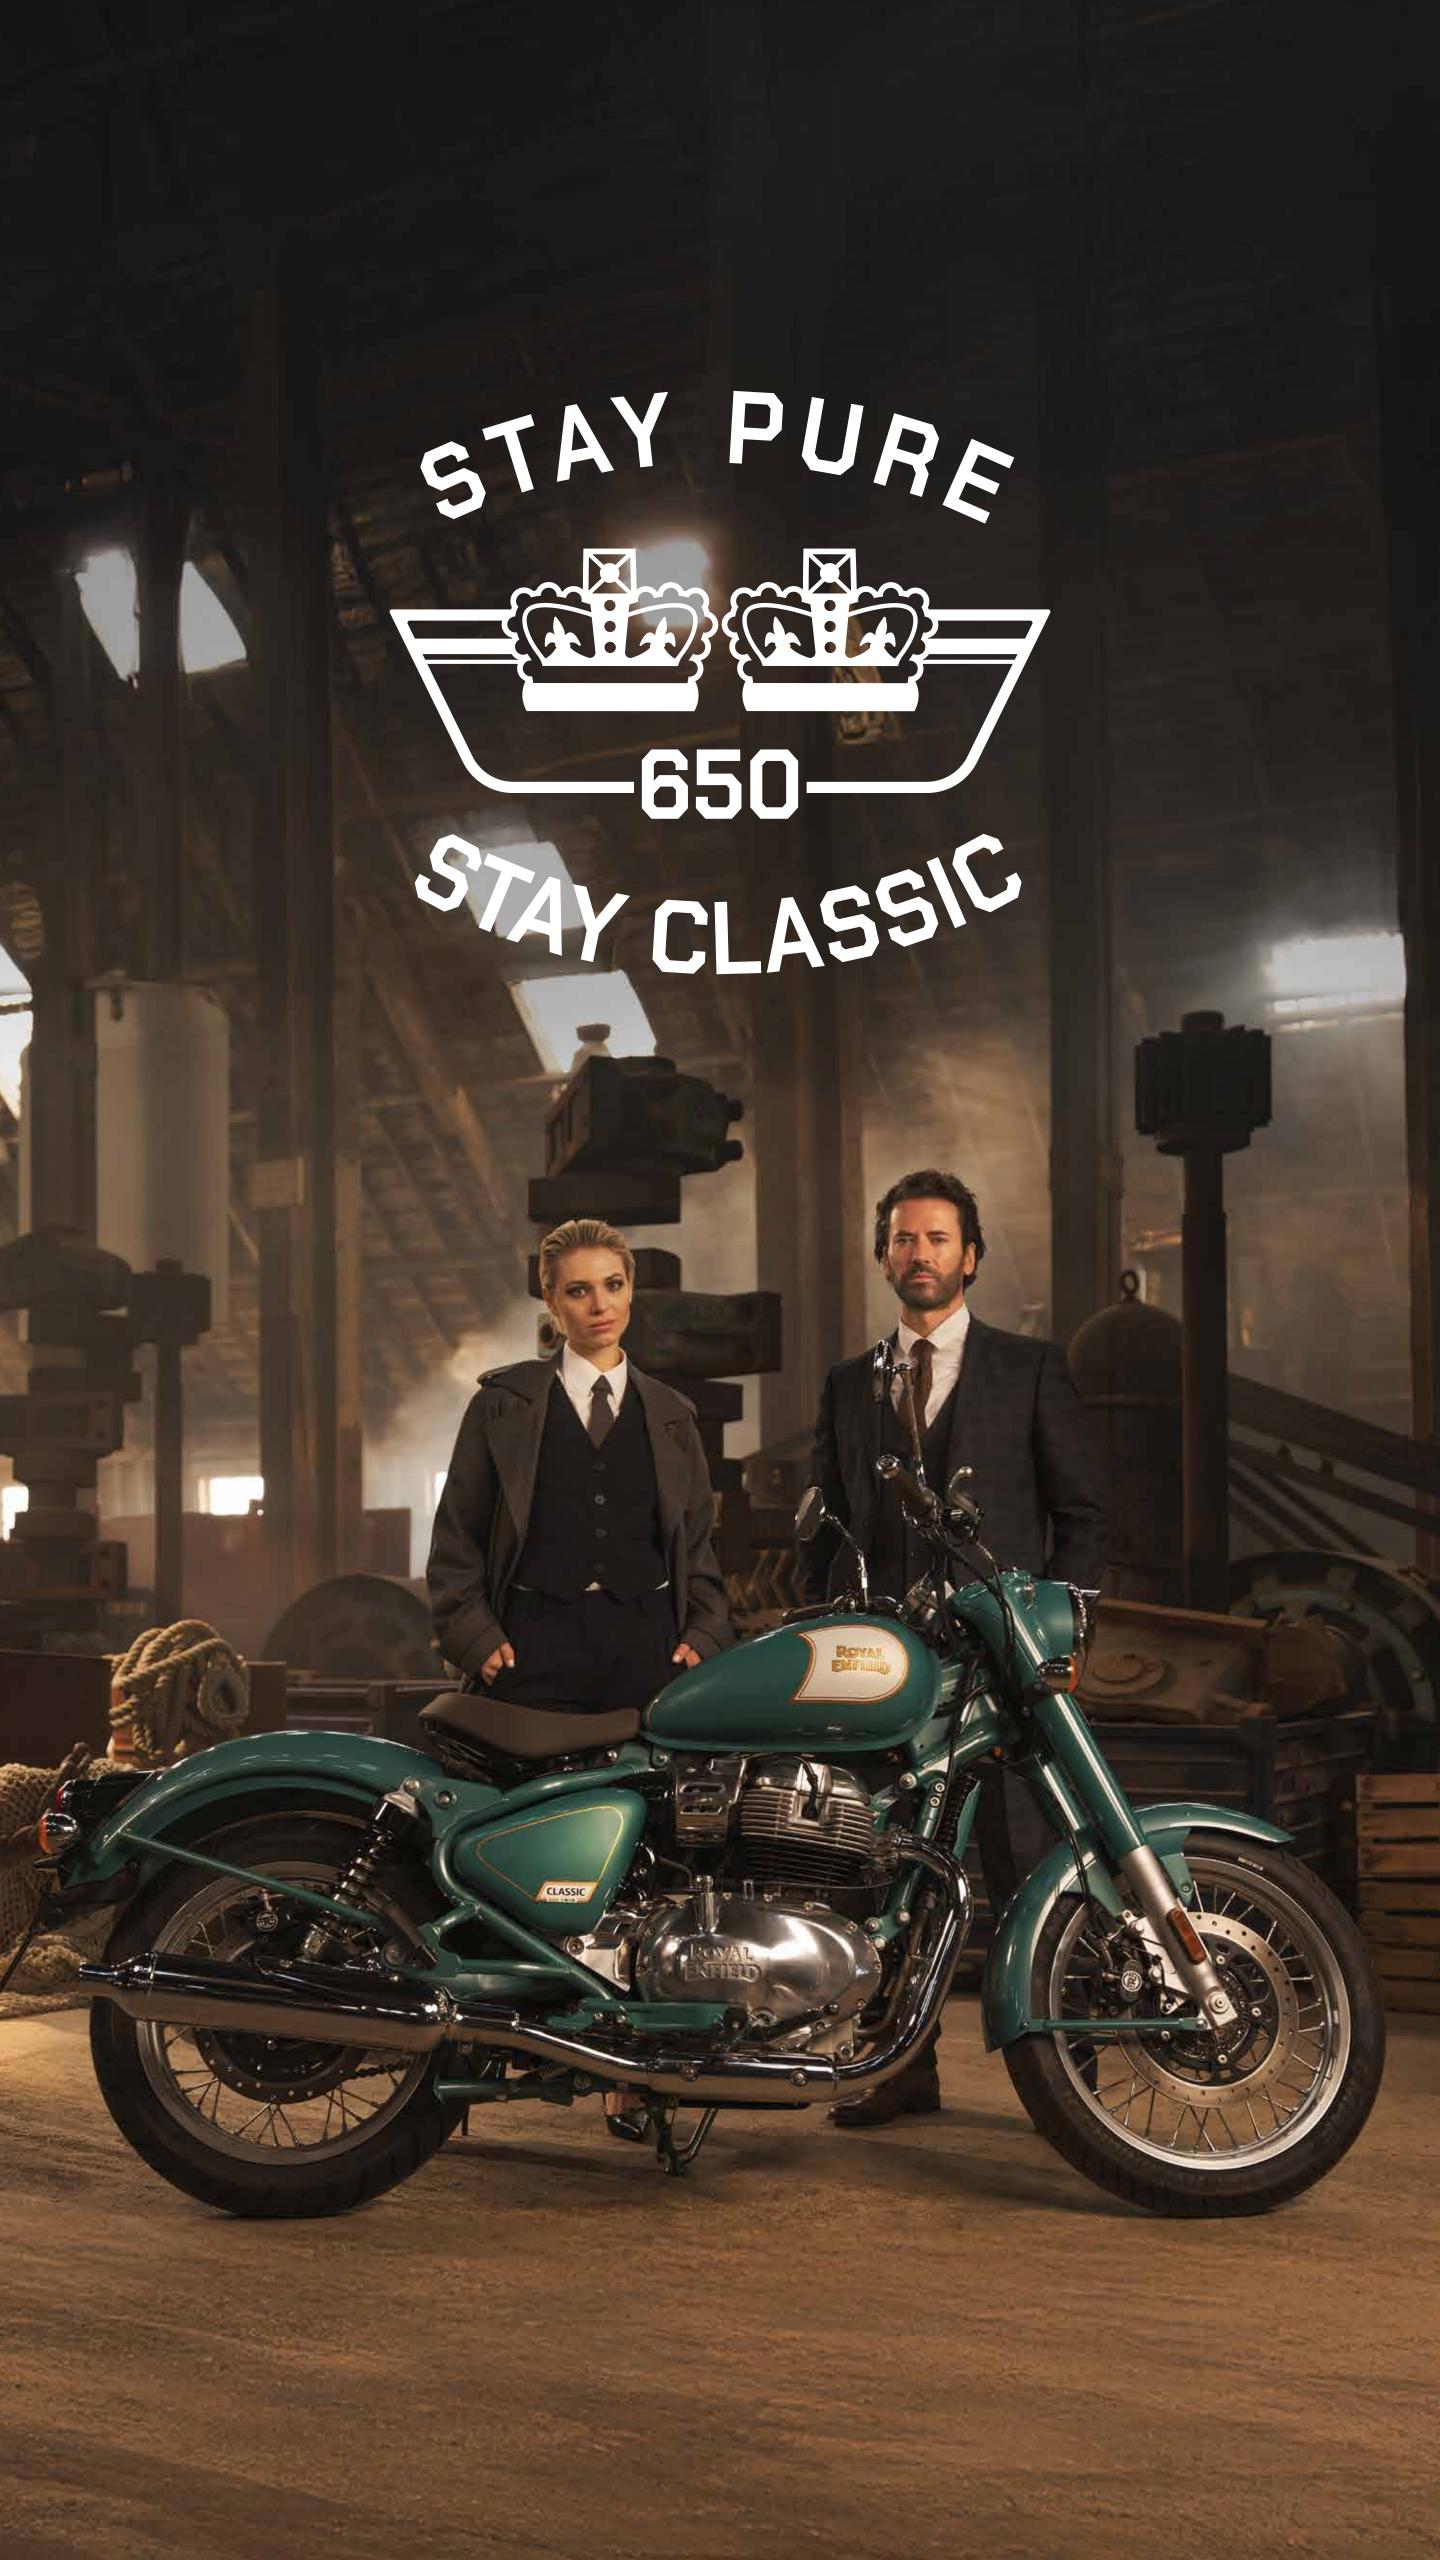

| ENGINE                          |                                                           |
|---------------------------------|-----------------------------------------------------------|
| Туре                            | Inline twin cylinder, 4 stroke, SOHC                      |
| Bore x Stroke (in mm)           | 78 mm x 67.8 mm                                           |
| Displacement                    | 647.95 cc                                                 |
| Compression Ratio               | 9.5:1                                                     |
| Maximum Power                   | 34.6 kW @ 7250 rpm                                        |
| Maximum Torque                  | 52.3 Nm @ 5650 rpm                                        |
| Idle RPM                        | 1200 ± 100 rpm                                            |
| Starting system                 | Electric start                                            |
| Lubrication                     | Forced lubrication, Wetsump with pump driven oil delivery |
| Engine Oil Grade                | Fully synthetic 10W-50 to API SL (or higher) JASO MA2     |
| Clutch                          | Wet multi plate                                           |
| Gearbox                         | 6 Speed constant mesh                                     |
| Fuel Supply                     | Fuel Injection                                            |
| Fuel consumption                | 4.66l/100 km                                              |
| Co2                             | 104.53 g/km                                               |
| Stationary noise                | 86 dB(A)@3575 rpm                                         |
| <b>CHASSIS &amp; SUSPENSION</b> |                                                           |
| Туре                            | Steel Tubular Spine Frame                                 |
| Front suspension                | Telescopic Fork 43 mm                                     |
| Front Wheel Travel              | 120 mm                                                    |
| Rear suspension                 | Twin Shock                                                |
| Rear Wheel Travel               | 90 mm                                                     |
| DIMENSIONS                      |                                                           |
| Wheelbase                       | 1475 mm                                                   |
| Ground Clearance                | 154 mm                                                    |
| Length                          | 2318 mm                                                   |
| Width                           | 892 mm                                                    |
| Height                          | 1137 mm                                                   |
| Seat Height                     | 800 mm                                                    |
| Max GVW                         | 407 kg                                                    |
| Kerb Weight (90% Fuel + Oil)    | 243 kg                                                    |
| Fuel Capacity                   | 14.8 litres                                               |

| BRAKES & TYRES    |                                                                          |
|-------------------|--------------------------------------------------------------------------|
| Tyres Fr.         | 100/90-19"                                                               |
| Tyres Rr.         | 140/70 R18                                                               |
| Brakes Front      | Hydraulic Disc Brake Single 320 mm disc,<br>twin piston floating caliper |
| Brakes Rear       | Hydraulic Disc Brake Single 300 mm disc,<br>twin piston floating caliper |
| ABS               | Dual Channel                                                             |
| ELECTRICALS       |                                                                          |
| Electrical System | 12V                                                                      |
| Battery           | 12V, 12 Ah                                                               |
| Head Lamp         | 12V, LED Headlamp                                                        |
| Tail Lamp         | 12V, LED lamp                                                            |
| Turn Signal Lamp  | 12V, 10 watts                                                            |
| Other Equipment   | USB typeC charging point                                                 |